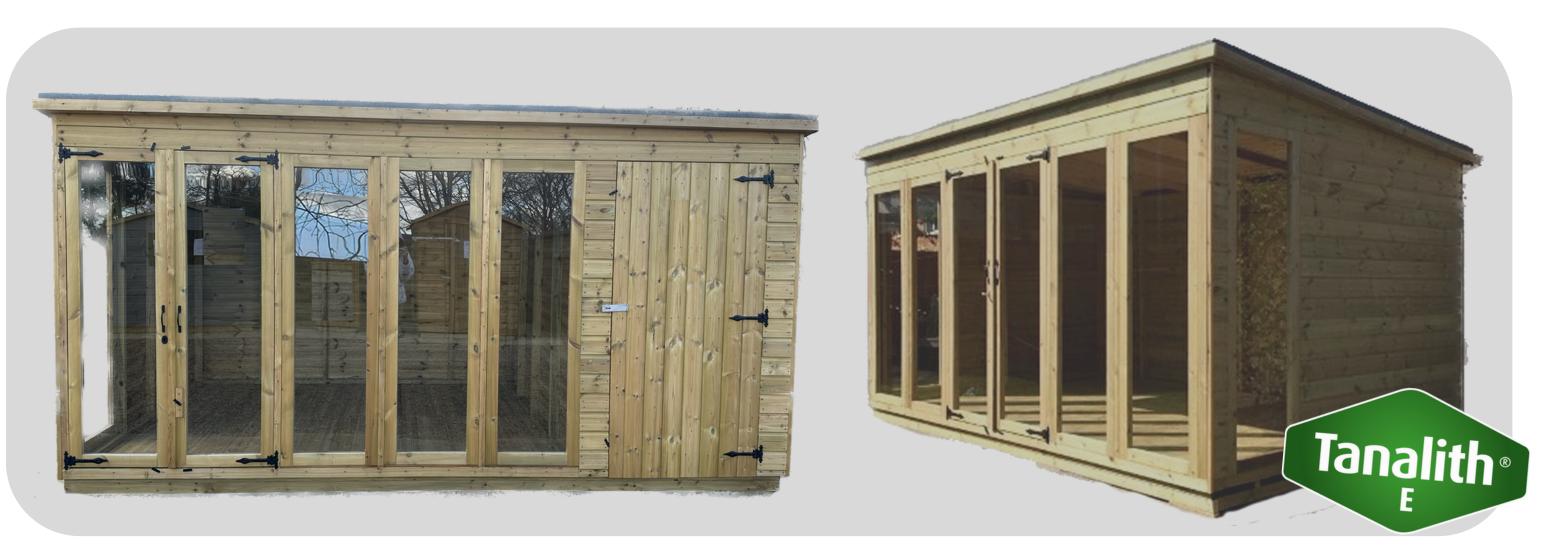

## THE SHED MAKERS STUDIO

sales@theshedmakers.co.uk

01606 212 868

The Studio is a quality building, perfect for any need, and is made using 16mm pressure treated (tanalised) T&G wood. The framing is 3 x 2 (60mm x 40mm), and is also pressure treated and tanalised. In all our garden buildings we use 4mm thick, toughened safety glass to ensure the safety and security of your building. Your studio shed will come fully equipped with black hinges with a lock and key, turn buttons and pull handles for security.