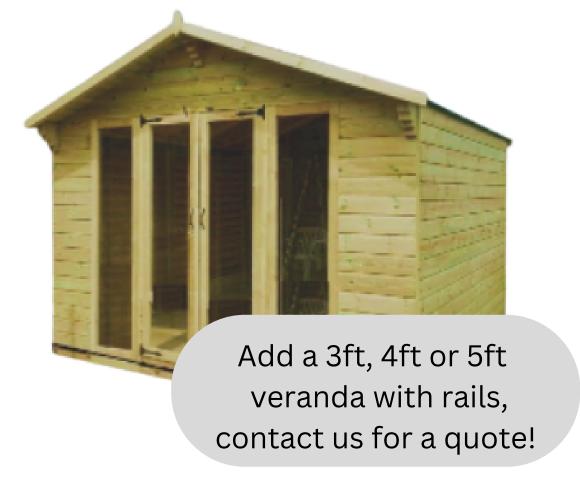

# DECO SUMMERHOUSE

sales@theshedmakers.co.uk

The Deco Summerhouse is ideal for any need and requirement, it is made using 16mm and 3 x 2 (60 x 40mm) framing pressure treated tanalised T&G wood. This model comes fully equipped with 4mm thick toughened safety glass, which we use on all our garden buildings. Your Deco Summerhouse will come fully equipped with black hinges with a lock and key, turn buttons and pull handles for security.

Georgian style cross window frame - £150

Upgrade to 22mm white wood log lap for an additional 15%

Add one extra opening window with toughed glass - £110 or fixed window - £77