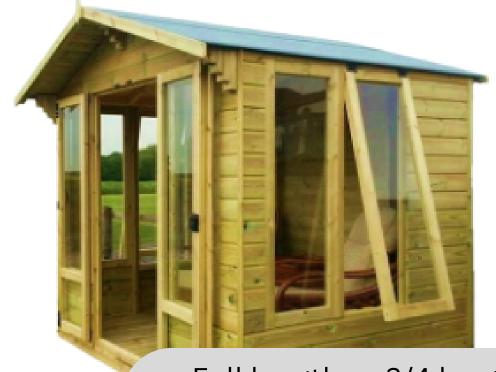

Bespoke design service available

All our prices include VAT and installation

Full length or 3/4 length windows available