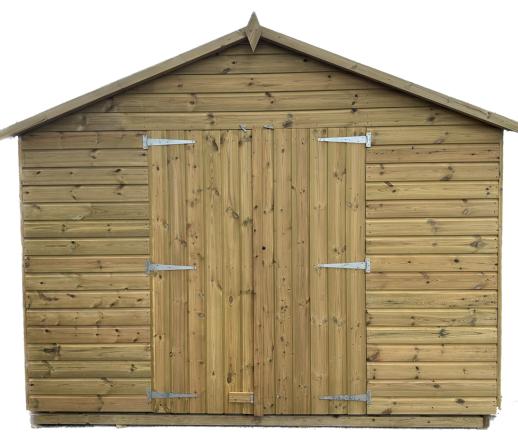

## **APEX WORKSHOP**

sales@theshedmakers.co.uk

Our Apex range is made using 16mm finished pressure treated T&G with strong 3x2 (60 x 40mm) framing and 4mm toughened safety glass. Your door will be kept secured by your sheds robust, 12" Zinc plated hinges alongside hasp & staple with turn buttons. The height is approximately 7ft running down to 6ft.