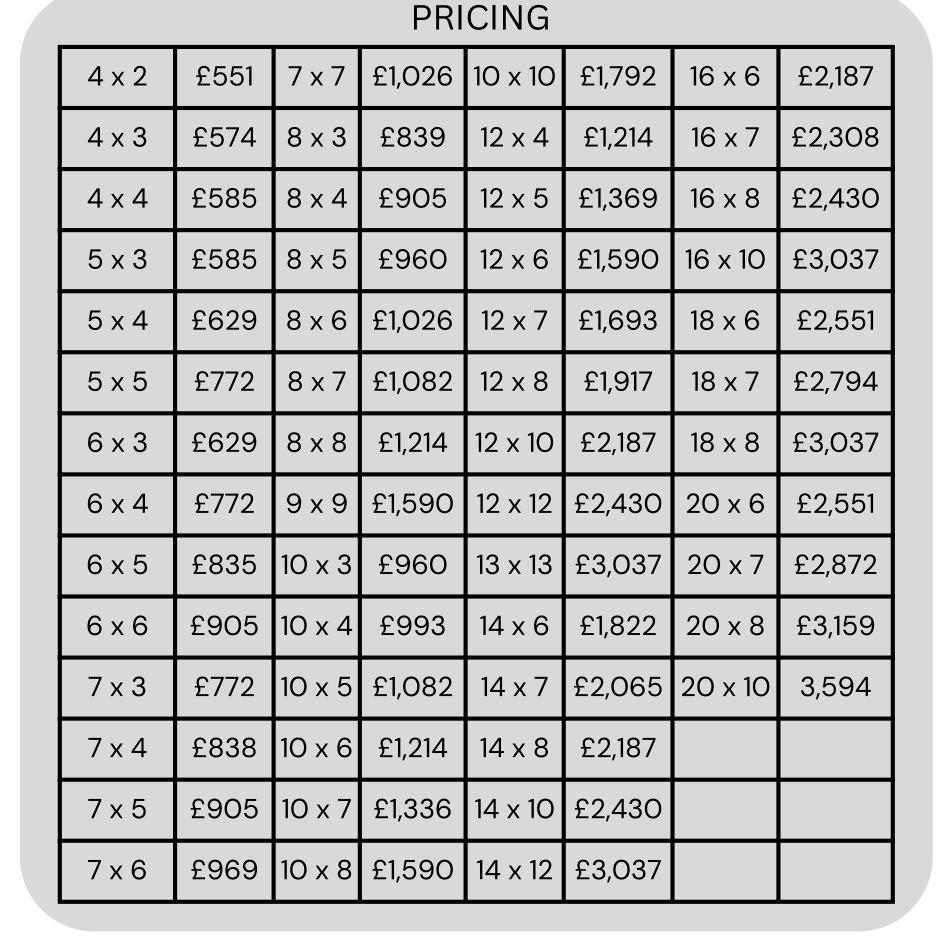

## 01606 212 868

## **APEX WORKSHOP**

sales@theshedmakers.co.uk



Our Apex range is made using 16mm finished pressure treated T&G with strong 3x2 (60 x 40mm) framing and 4mm toughened safety glass. Your door will be kept secured by your sheds robust, 12" Zinc plated hinges alongside hasp & staple with turn buttons. The height is approximately 7ft running down to 6ft.











Free local delivery (within 30 miles) and pressure treatment

Add one extra opening window with toughed glass - £44 or a double opening window - £77

All our prices include VAT and installation

Bespoke design service available



Upgrade to 22mm white wood log lap for an additional 15%