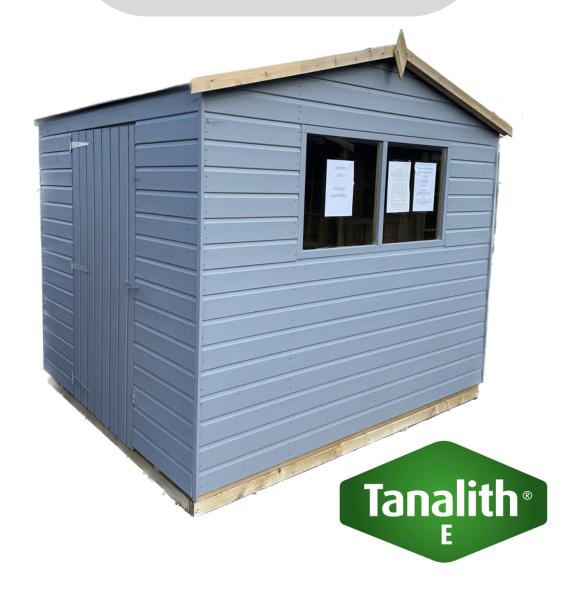

Free local delivery (within 30 miles) and pressure treatment

Add one extra opening window with toughed glass - £44 or a double opening window - £77

All our prices include VAT and installation

Bespoke design service available

Upgrade to 22mm white wood log lap for an additional 15%