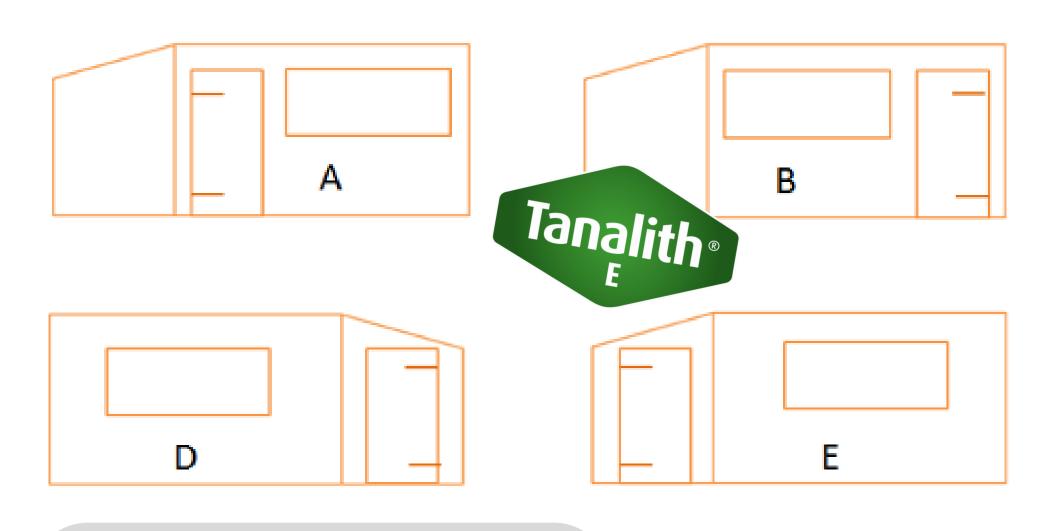

## THE SHED MAKERS PENT WORKSHOP

01606 212 868

sales@theshedmakers.co.uk

Our Pent range is made using 16mm pressure treated T&G with a strong 3x2 (60 x 40mm) framing and 4mm toughened safety glass. Your door will be kept secured by your sheds robust, Zinc plated hinges alongside hasp & staple and 4" turn buttons. The height is approximately 6'8" running down to 6ft.