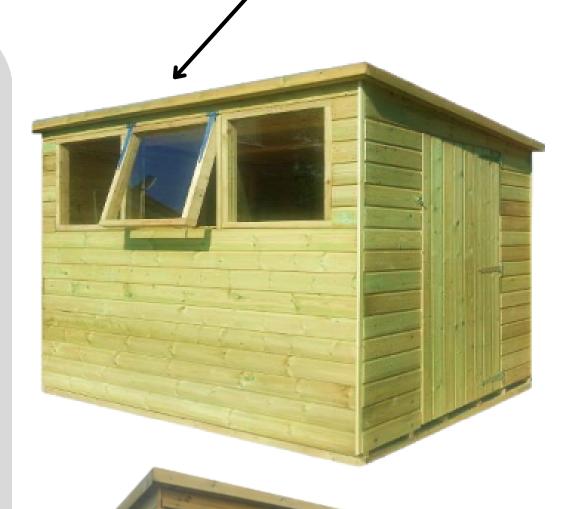

## THE SHED MAKERS PENT WORKSHOP

01606 212 868

sales@theshedmakers.co.uk

Our Pent range is made using 16mm pressure treated T&G with a strong 3x2 (60 x 40mm) framing and 4mm toughened safety glass. Your door will be kept secured by your sheds robust, Zinc plated hinges alongside hasp & staple and 4" turn buttons. The height is approximately 6'8" running down to 6ft.