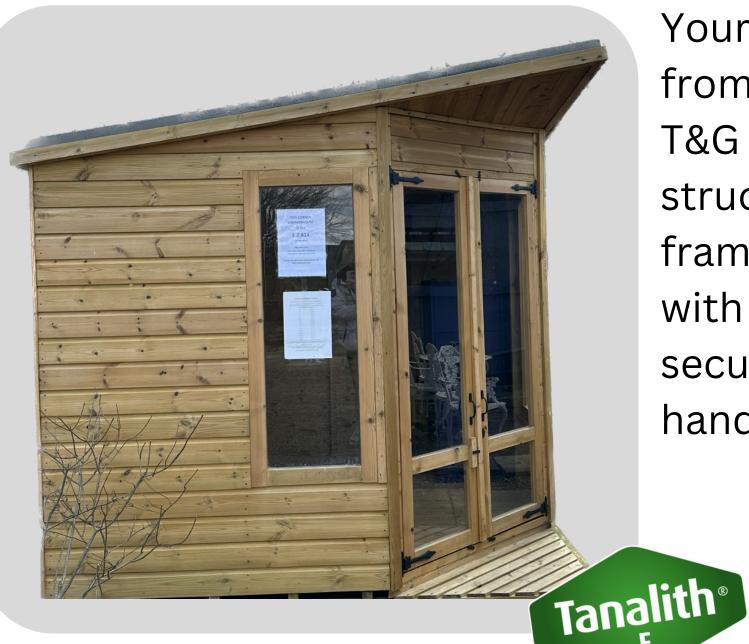

## DECO CORNER SUMMER HOUSE

sales@theshedmakers.co.uk

Your Summerhouse will be constructed from 16mm pressure treated tanalised T&G wood, to ensure a sturdy and robust structure with robust 3 x 2 (60 x 40mm) framing and toughened safety glass. Along with the addition of traditional and ornate secure hinges with lock and key, pull handles and a 3" turn buttons as standard.