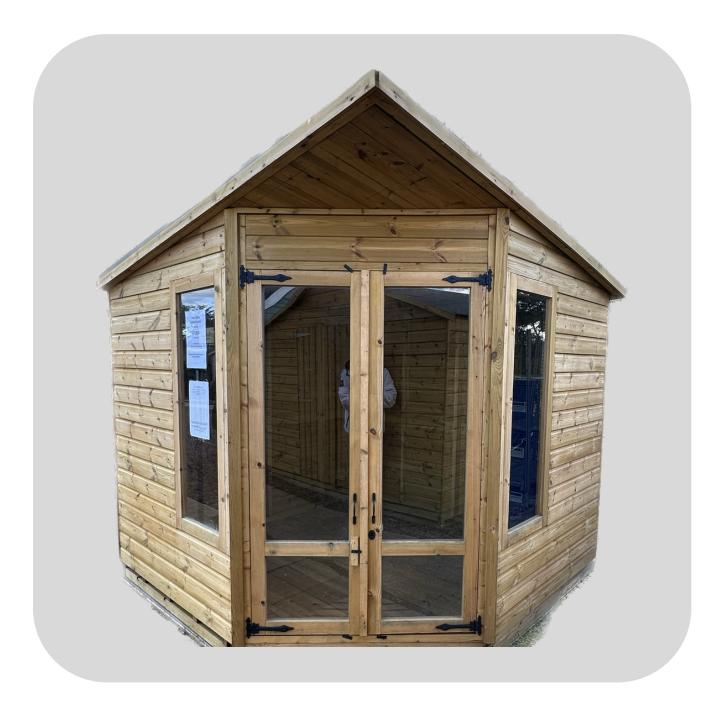

## DECO CORNER SUMMER HOUSE

sales@theshedmakers.co.uk

Your Summerhouse will be constructed from 16mm pressure treated tanalised T&G wood, to ensure a sturdy and robust structure with robust 3 x 2 (60 x 40mm) framing and toughened safety glass. Along with the addition of traditional and ornate secure hinges with lock and key, pull handles and a 3" turn buttons as standard.