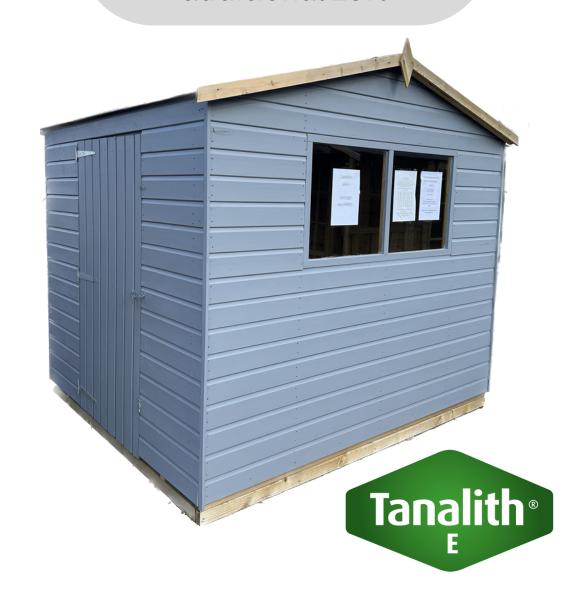

## **APEX WORKSHOP**

sales@theshedmakers.co.uk

Our Apex range is made using 16mm finished pressure treated T&G with strong 3x2 (60 x 40mm) framing and 4mm toughened safety glass. Your door will be kept secured by your sheds robust, 12" Zinc plated hinges alongside hasp & staple with turn buttons. The height is approximately 7ft running down to 6ft.