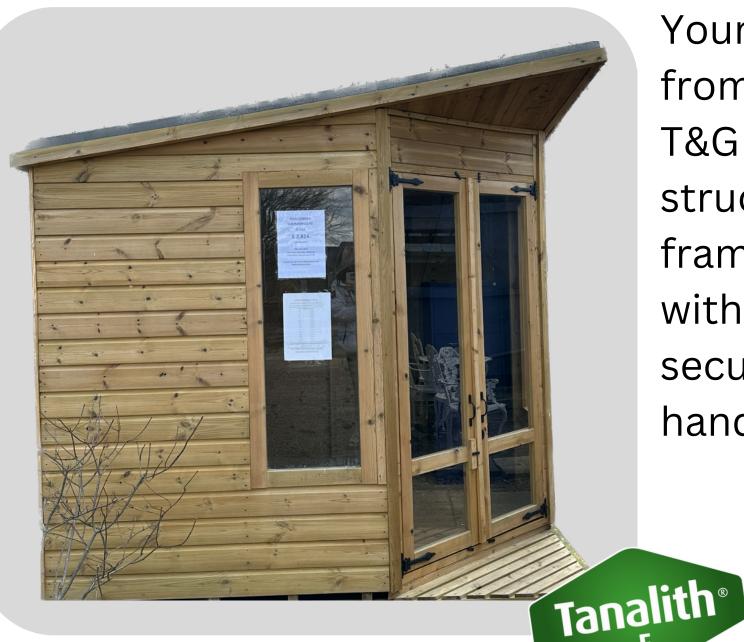

## DECO CORNER SUMMER HOUSE

sales@theshedmakers.co.uk

Your Summerhouse will be constructed from 16mm pressure treated tanalised T&G wood, to ensure a sturdy and robust structure with robust 3 x 2 (60 x 40mm) framing and toughened safety glass. Along with the addition of traditional and ornate secure hinges with lock and key, pull handles and a 3" turn buttons as standard.