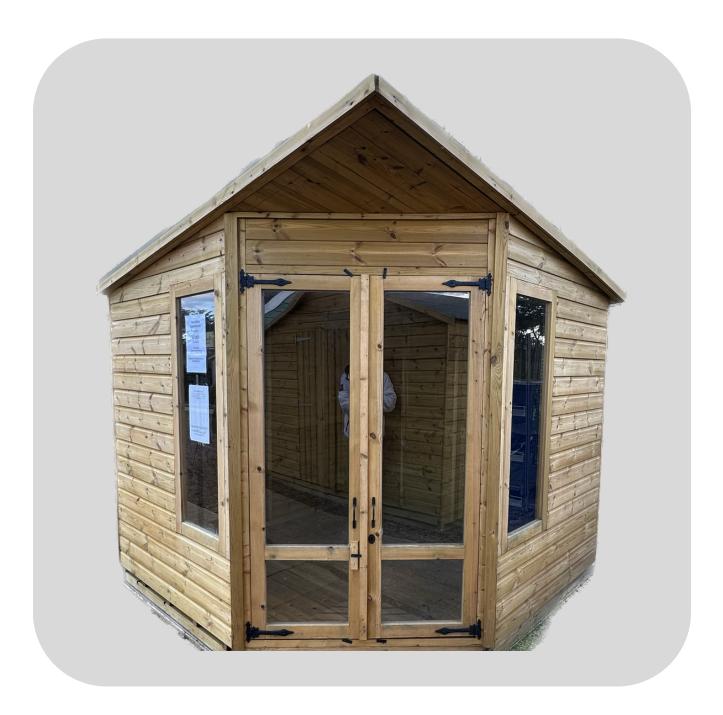

## DECO CORNER SUMMER HOUSE

sales@theshedmakers.co.uk

Your Summerhouse will be constructed from 16mm pressure treated tanalised T&G wood, to ensure a sturdy and robust structure with robust 3 x 2 (60 x 40mm) framing and toughened safety glass. Along with the addition of traditional and ornate secure hinges with lock and key, pull handles and a 3" turn buttons as standard.